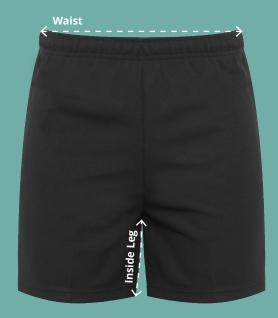

## Waist (At top of waistband)

Measure from one end of the waistband to the other with the garment laid down flat.

## Inside Leg

Measure from the crotch point to the hemline at the inside leg.

International Rugby Shorts Code: AAAA112111 (1BC)

| International Rugby Shorts |        |        |        |        |        |        |
|----------------------------|--------|--------|--------|--------|--------|--------|
| To fit waist (Inches)      | 22/24″ | 26/28″ | 30/32″ | 34/36″ | 38/40″ | 42/44″ |
| Waist (cm)*                | 27     | 30     | 32.5   | 35     | 37.5   | 40     |
| Inside Leg                 | 12     | 13     | 14     | 16     | 17     | 17     |